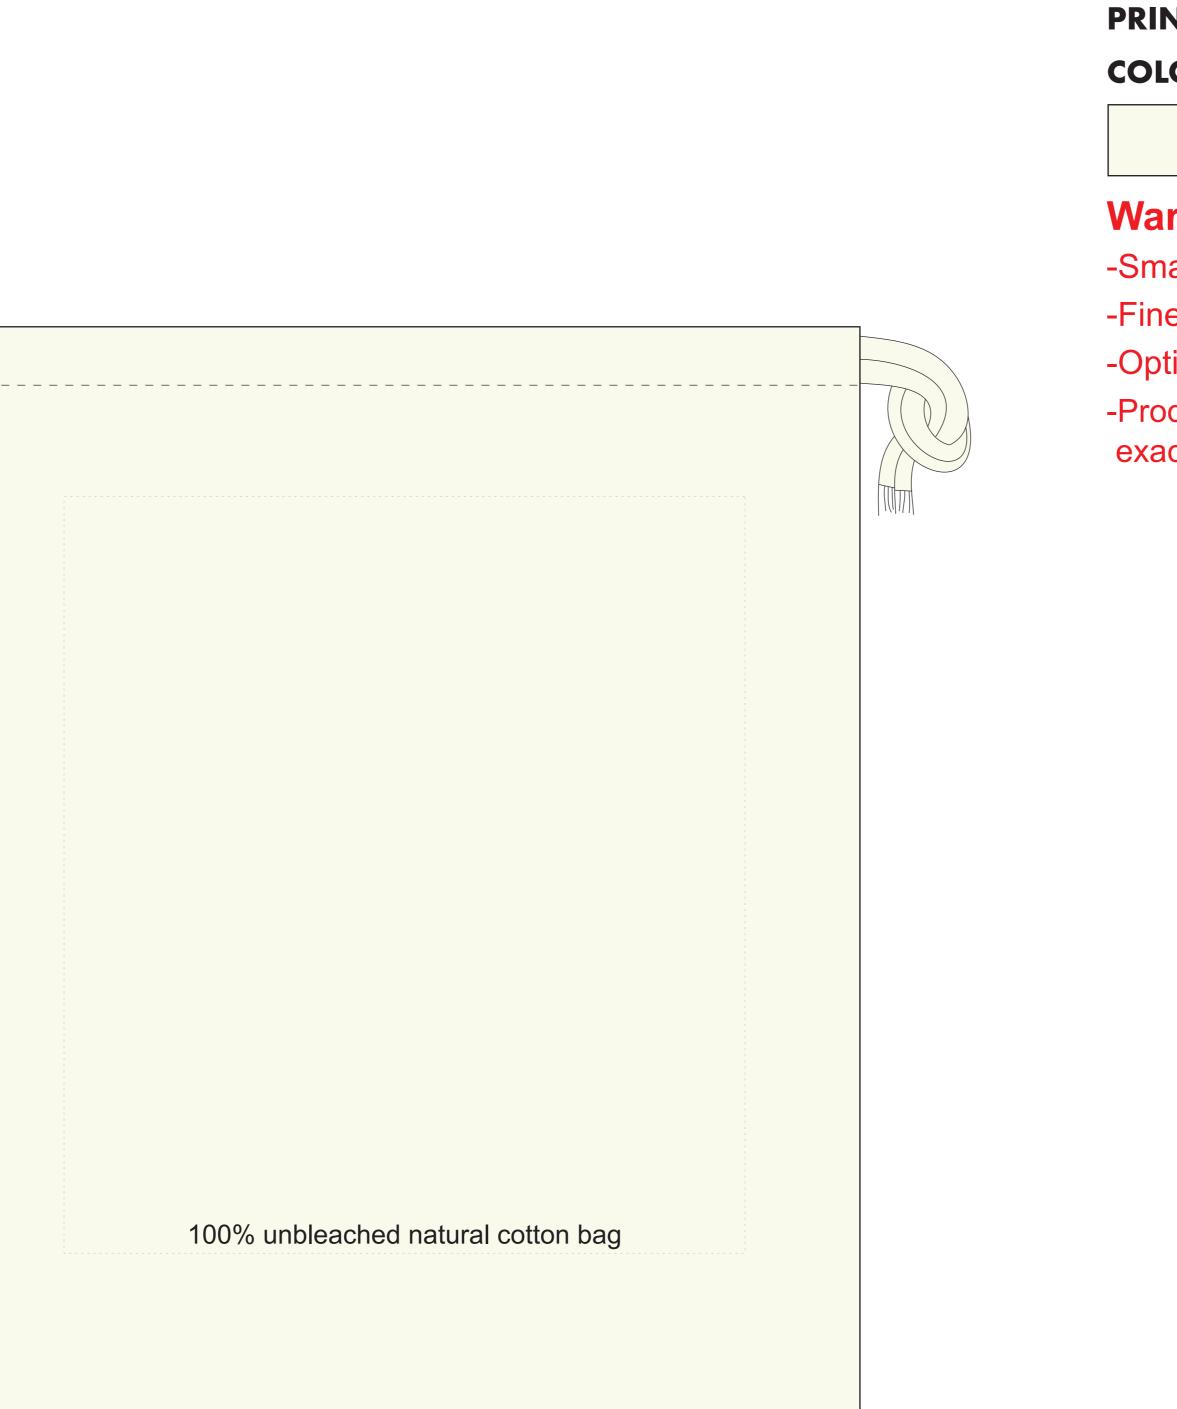

## LARGE DRAWSTRING COTTON POUCH - 1 COLOUR PRINT

**PRODUCT SIZE 100%** PRODUCT SIZE: 240 X 290 MM **PRINT AREA: 180 X 200 MM COLOURS AVAILABLE -**

## Warnings:

-Smallest character must be 20pt (3.5 mm high) on cotton

-Fine detailed fonts may need to be bigger

-Optional eco strapline has been added

-Product and print colours in this proof are not an exact representation of printed product