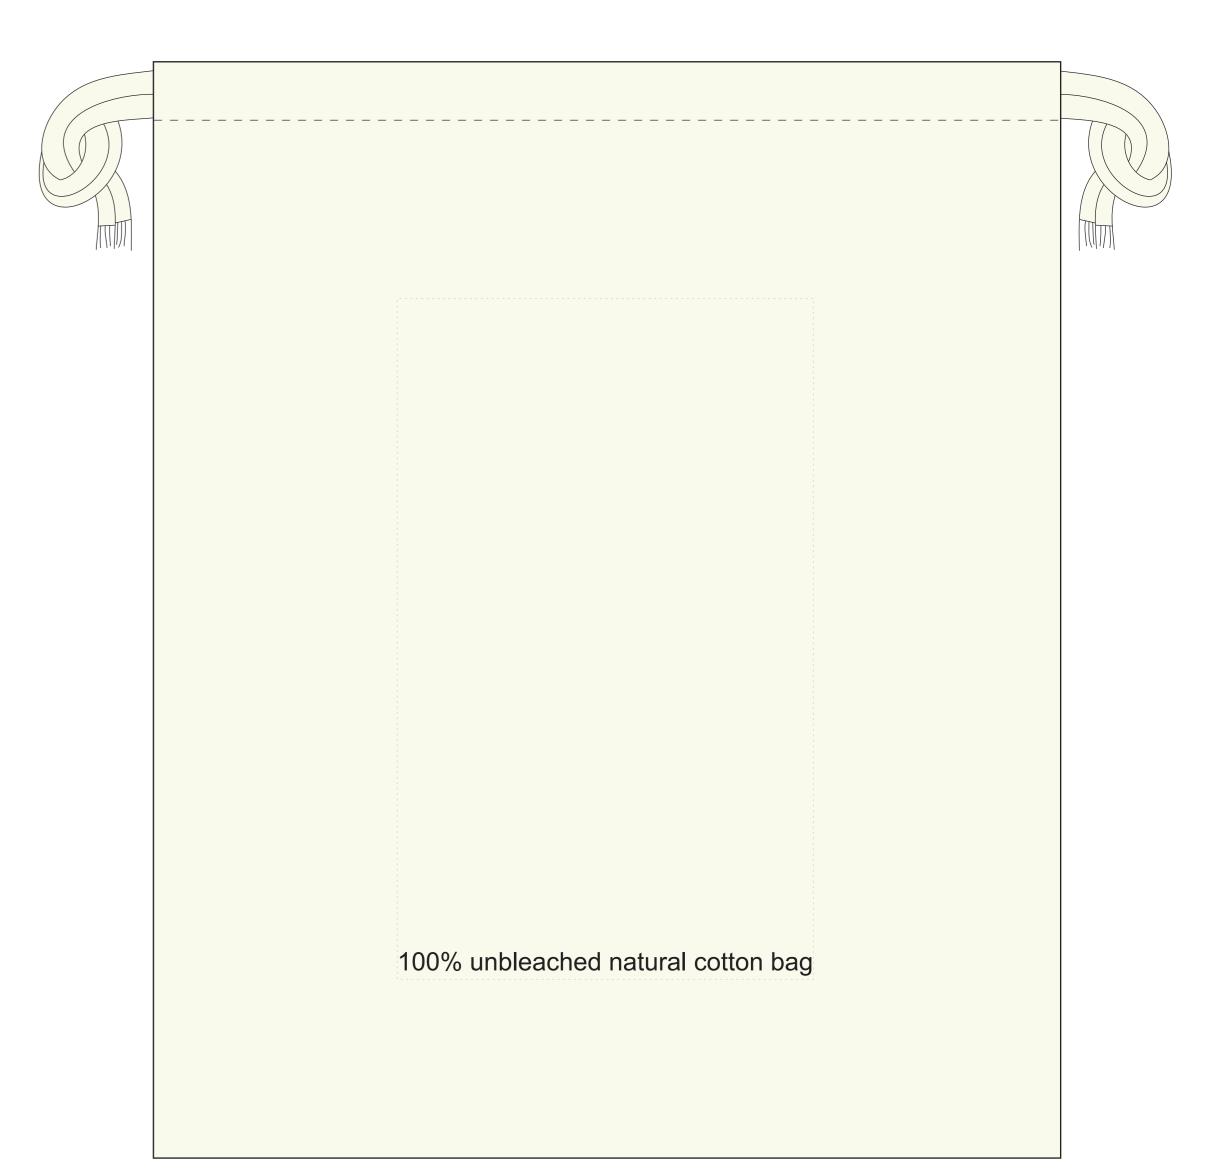

**PRODUCT SIZE 100%** PRODUCT SIZE: 240 X 290 MM **PRINT AREA: 110 X 180 MM COLOURS AVAILABLE -**

## LARGE DRAWSTRING COTTON POUCH - MORE THAN 1 COLOUR PRINT

## Warnings:

-Smallest character must be 20pt (3.5 mm high) on cotton -Fine detailed fonts may need to be bigger -Optional eco strapline has been added

-Product and print colours in this proof are not an

exact representation of printed product