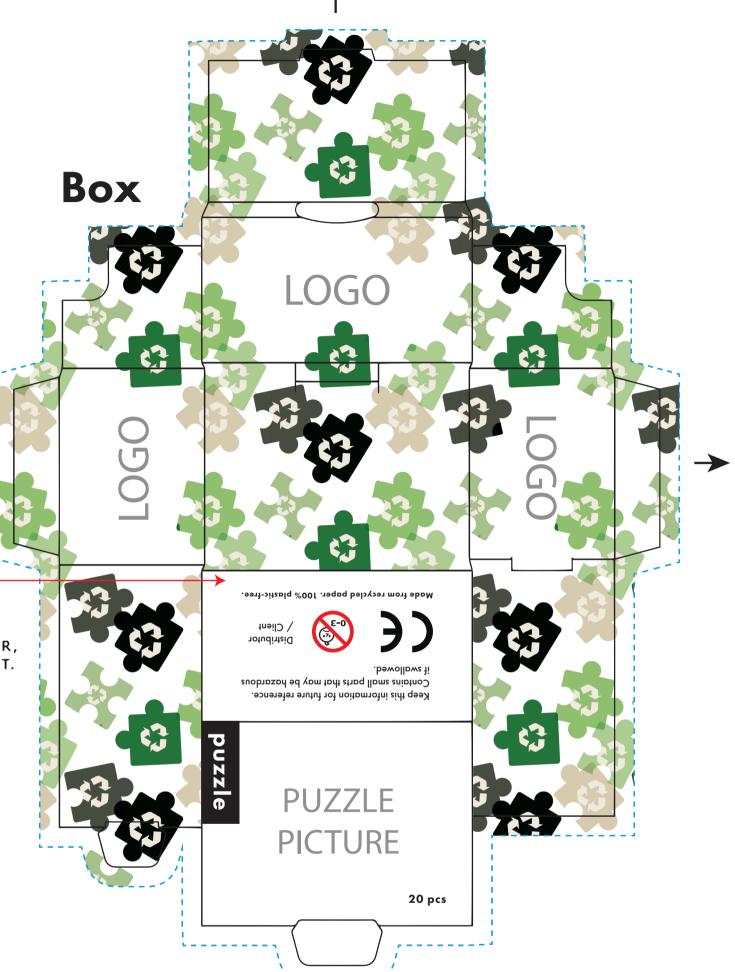

## **SMALL PUZZLE**

## PRODUCT SIZE: 70 X 55 X 40MM PRINT AREA: 110 X 140MM

## Warnings:

Smallest character must be 5pt .
Fine detailed fonts may need to be bigger
Product and print colours in this proof are not an

exact representation of printed product

Arrows show direction of top of box

Keep text/logo's 5mm away from the edge.

Bleed line

LEGAL TEXT ENGLISH Keep this information for future reference. Contains small parts that may be hazardous if swallowed. LEGAL TEXT FRENCH Conservez ces informations en cas de besoin. Contient de petites pièces pouvant être avalées ou aspirées. MUST APPEAR:

- 2- 0-3 YEARS LOGOTYPE
- 3- LEGAL TEXT
- 4- NAME OF MANUFACTURER, DISTRIBUTOR OR CLIENT.