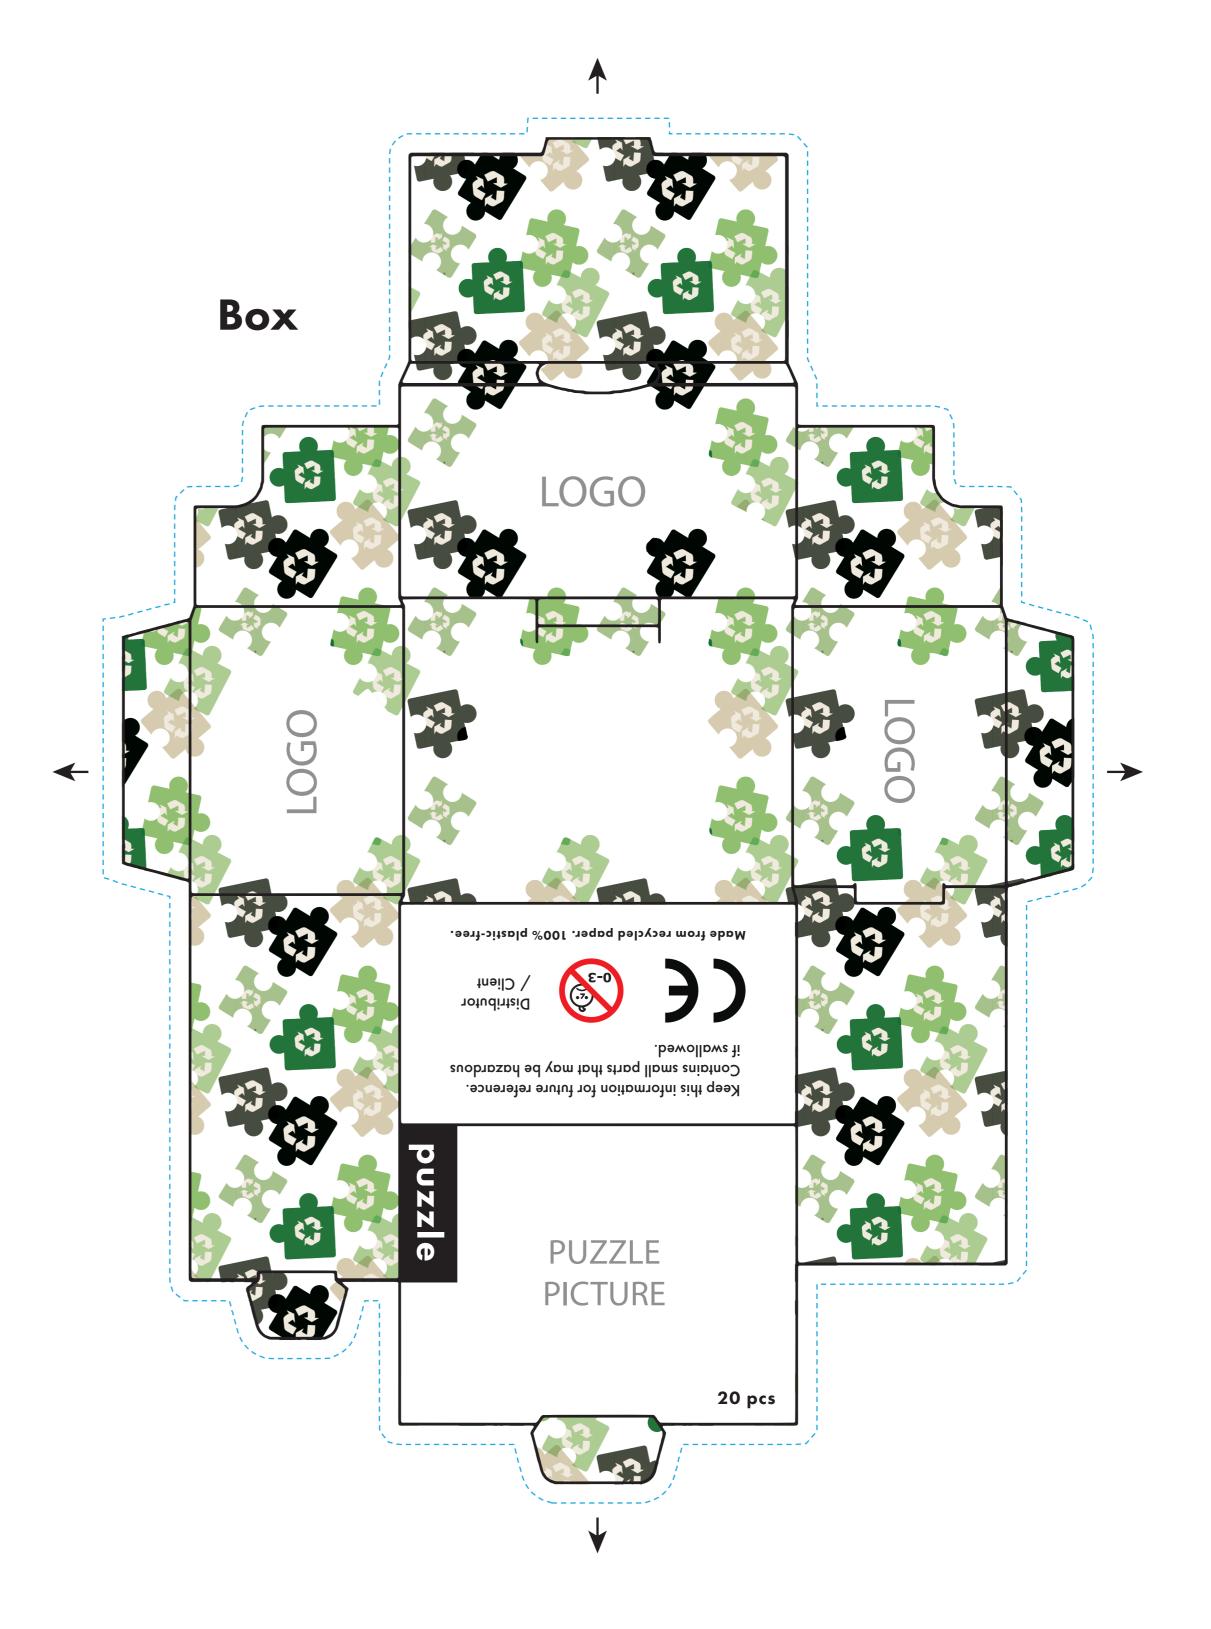

## **MEDIUM PUZZLE**

PRODUCT SIZE: 105 X 60 X 80MM

**PRINT AREA: 240 X 180MM** 

## Warnings:

- -Smallest character must be 5pt.
- -Fine detailed fonts may need to be bigger
- -Product and print colours in this proof are not an exact representation of printed product

Arrows show direction of top of box Keep text/logo's 5mm away from the edge.

Bleed line

Keep this information for future reference.

Contains small parts that may be hazardous

LEGAL TEXT FRENCH

Conservez ces informations en cas de besoin. Contient de petites pièces pouvant être avalées MUST APPEAR:

- 1- CE LOGOTYPE
- 2- 0-3 YEARS LOGOTYPE
- 3- LEGAL TEXT 4- NAME OF MANUFACTURER, DISTRIBUTOR OR CLIENT.