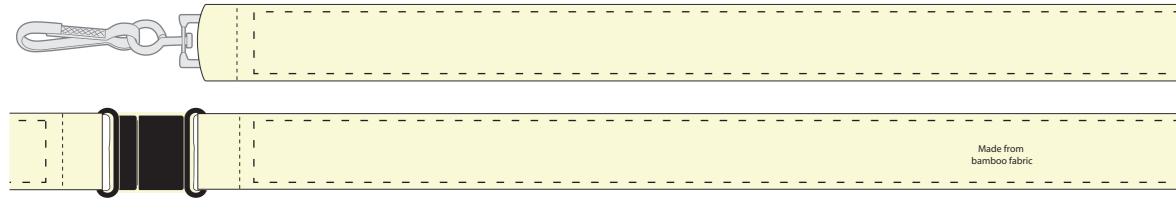

20MM BAMBOO LANYARD WITH SAFETY BREAK - DELUXE PRODUCT SIZE: 860/430 X 20MM PRINT AREA: 800/400 X 16MM COLOURS AVAILABLE -

## Warnings:

-Smallest character must be 5pt .

-Optional eco strapline has been added

-Product is natural colour and print colours in this proof are not an exact representation of printed product

| _ | - | _ | - | _ | _ | _ | _ | _ | _ | _ | - | _ | _ | _ |   |   |   | _ | _ | _ | _ | _ | - | _ | _ | _ | _ | _ | _ | _ | _ | 1      |  |  |  |
|---|---|---|---|---|---|---|---|---|---|---|---|---|---|---|---|---|---|---|---|---|---|---|---|---|---|---|---|---|---|---|---|--------|--|--|--|
| - | - |   | _ | - | - |   | - | - | - | - | - | - | - | - | - | - | _ |   | - | - | - | - | - | - | - | - | - | - | - | - | - | ٦<br>۱ |  |  |  |